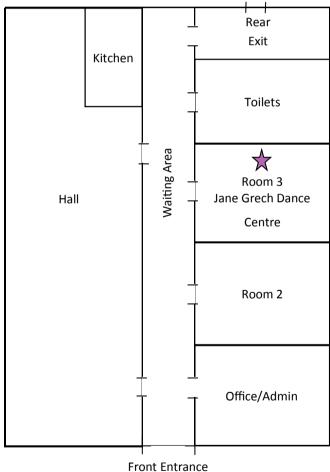

## **Location Information**

The Greenwith Community Centre is located between Greenwith Primary School and the sports field.

Address: Cnr The Golden Way & Golden Grove Roads

Greenwith, SA 5125

Public Transport: Bus routes C2, 415 and 415V - bus stop 73

Car Parking: Adjacent to the Centre