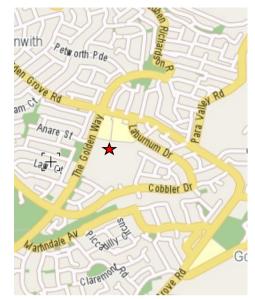

## **Location Information**

The Greenwith Community Centre is located between Greenwith Primary School and the sports field.

Address: Cnr The Golden Way & Golden Grove Roads

Greenwith, SA 5125

Public Transport: Bus routes C2, 415 and 415V - bus stop 73

Car Parking: Adjacent to the Centre