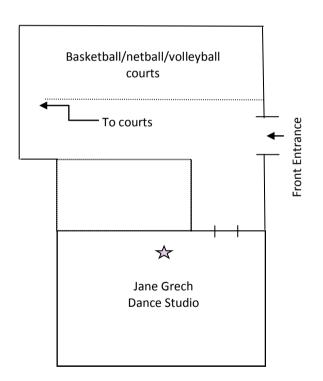

## **Location Information**

Parafield Gardens address: The Gardens Recreation Centre

Cnr Kings & Martins Roads

Parafield Gardens

Public Transport: Bus Stop 41 Kings Road Car Parking: Adjacent to the Centre