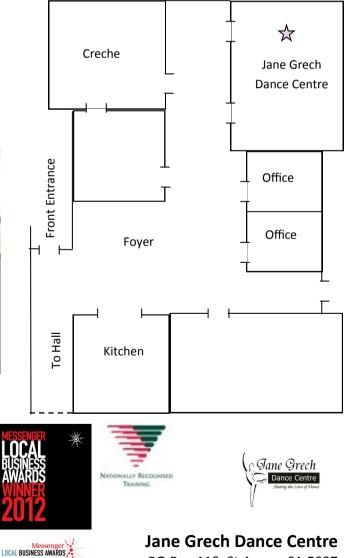

## **Hillcrest Community Centre**

Dance Magic and Classical Ballet

## **Location Information**

| Hillcrest address: | 27—31 Queensborough Avenue<br>Hillcrest     |
|--------------------|---------------------------------------------|
| Public Transport:  | Route 271 or 273, Bus stop 24 North East Rd |
| Car Parking:       | Adjacent to the Centre                      |